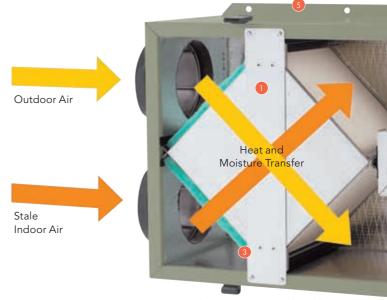

### Innovative Crossflow Energy Transfer Technology

Trane's high-performance core transfers heat and moisture from exhaust air during cold weather. During hot, humid weather, it pre-cools and dehumidifies incoming air.