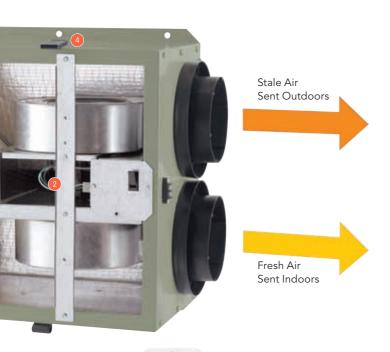

### 2 High-Performance Motor Engineered with permanently lubricated bearings for low maintenance and longer

Slide-Out Filter
Easily accessed for quick cleaning using an ordinary household vacuum cleaner.

### Powder-Painted Cabinet A smooth, durable, high-gloss "appliance-like" finish.

motor life.