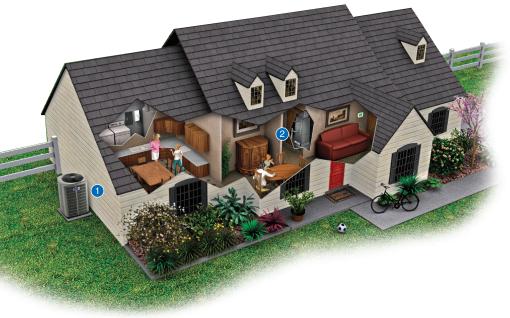

# INTRODUCING AN INNOVATION FOR THE FUTURE THAT GIVES YOU COMFORT AND CONTROL TODAY.

With the new zoning system from American Standard Heating & Air Conditioning, the utmost in control and home comfort are now yours. That's because our groundbreaking zoning system makes it simple to achieve consistent comfort in all of your rooms, year after year. After all, if your home is like most, temperatures often fluctuate from one room to the next. Whether it's because of sunlight, room activity or many of the other factors that can affect temperature, a new American Standard zoning system can put control of your comfort right where it belongs. At your fingertips.

Unlike conventional systems, an innovative American Standard zoning system is able to direct heated or cooled air to precisely where it's needed in your home. This means every room and hallway will be filled with even, consistent comfort.

# COMFORT TAILORED TO EVERY ROOM IN YOUR HOME.

When your system is installed, your home is divided into different areas or "zones," each monitored by a sensor in constant contact with the Platinum ZV Control. When the system detects a temperature variance in a particular zone, it can direct heated or cooled air to that specific zone using carefully controlled modulating dampers in your ductwork. As a result, you get perfectly heated and cooled air wherever it's needed, along with the ability to adjust temperatures in different zones. So rooms that receive more sunlight won't have to be hotter than rooms that don't, and every bedroom gets a warm and cozy winter.