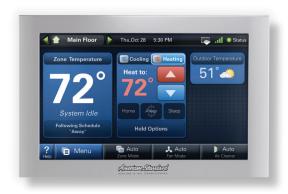

# THE PLATINUM ZV COMFORT CONTROL. A HIGHER LEVEL OF SOPHISTICATION FOR A HIGHER STANDARD OF COMFORT.

At the heart of your zoning system, you'll find the American Standard Platinum ZV Control. This powerful state-of-the-art technology is dedicated to integrating your life and your complete comfort.

- AccuLink<sup>™</sup> capability
- Nexia<sup>™</sup> Home Intelligence connectivity
- 7" high-definition color touch screen