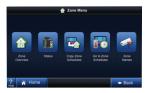

#### Zone Menu Screen

Places all important zoning features on one convenient screen.