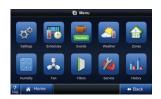

# The Platinum ZV's easy to use zoning interface.

#### Zone Menu Screen

Places all important zoning features on one convenient screen.