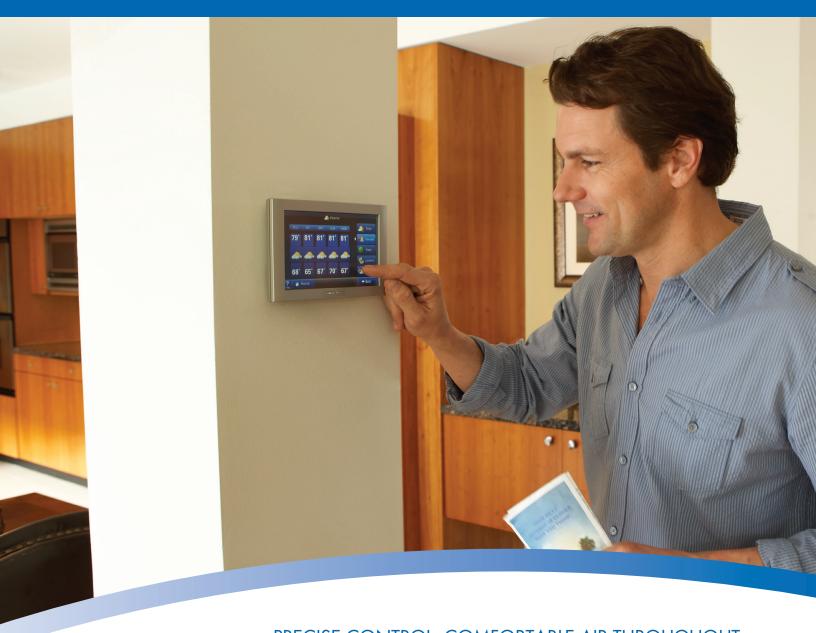

# INTRODUCING AN INNOVATION FOR THE FUTURE THAT GIVES YOU COMFORT AND CONTROL TODAY.

With the new zoning system from American Standard Heating & Air Conditioning, the utmost in control and home comfort are now yours. That's because our groundbreaking zoning system makes it simple to achieve consistent comfort in all of your rooms, year after year. After all, if your home is like most, temperatures often fluctuate from one room to the next. Whether it's because of sunlight, room activity or many of the other factors that can affect temperature, a new American Standard zoning system can put control of your comfort right where it belongs. At your fingertips.

# COMFORT TAILORED TO EVERY ROOM IN YOUR HOME.

When your system is installed, your home is divided into different areas or "zones," each monitored by a sensor in constant contact with the Platinum ZV Control. When the system detects a temperature variance in a particular zone, it can direct heated or cooled air to that specific zone using carefully controlled modulating dampers in your ductwork. As a result, you get perfectly heated and cooled air wherever it's needed, along with the ability to adjust temperatures in different zones. So rooms that receive more sunlight won't have to be hotter than rooms that don't, and every bedroom gets a warm and cozy winter.