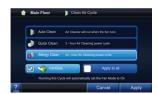

## Clean Air Cycles

The Quick Clean and Allergy Clean cycles provide boosted clean air for a few hours or a whole day, to combat household odors or provide extended relief to allergy sufferers.