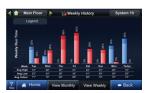

## System History

View a detailed history of your system run time, and your energy consumption.