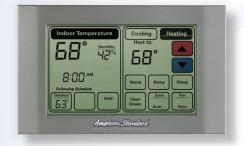

# Add a Wired Zoning Sensor with Display for even greater comfort control.

Perfect for the rooms your family and you spend the most time in, like a family room or master bedroom. The Wired Zoning Sensor with Display is a sensor and a thermostat that allows for specific zone monitoring and adjusting.

- AccuLink<sup>™</sup> capability
- Allows temperature adjustment of individual zones
- Backlit touch screen

Connect your Platinum ZV to the smart, hardworking components of an American Standard matched system for unparalleled performance, efficiency and comfort.