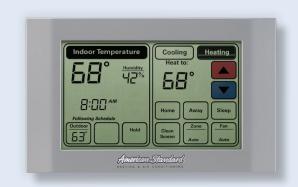

#### Wired Zoning Sensor with Display

As part of your zoning system, the Wired Zoning Sensor with Display acts as both a sensor and a thermostat by allowing you to monitor and adjust the temperature in one specific zone. It can also share data with, and receive commands from, the Platinum ZV Control, ensuring consistent, even comfort in each zone of your home.

# COMFORT TAILORED TO EVERY ROOM IN YOUR HOME.

When your system is installed, your home is divided into different areas or "zones," each monitored by a sensor in constant contact with the Platinum ZV Control. When the system detects a temperature variance in a particular zone, it can direct heated or cooled air to that specific zone using carefully controlled modulating dampers in your ductwork. As a result, you get perfectly heated and cooled air wherever it's needed, along with the ability to adjust temperatures in different zones. So rooms that receive more sunlight won't have to be hotter than rooms that don't, and every bedroom gets a warm and cozy winter.