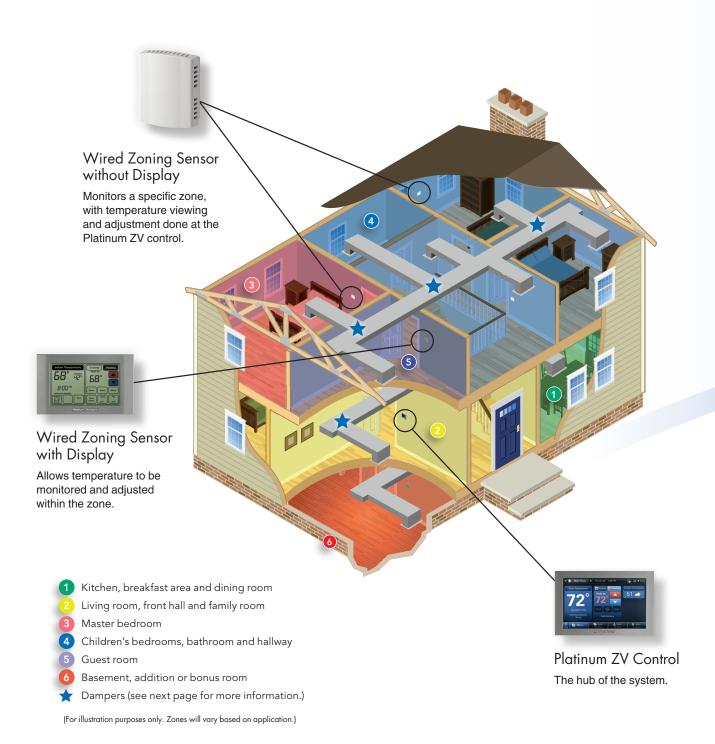

#### Wired Zoning Sensor with Display

As part of your zoning system, the Wired Zoning Sensor with Display acts as both a sensor and a thermostat by allowing you to monitor and adjust the temperature in one specific zone. It can also share data with, and receive commands from, the Platinum ZV Control, ensuring consistent, even comfort in each zone of your home.

#### Wired Zoning Sensor without Display

The Wired Zoning Sensor without Display monitors temperature within a specific zone, while only allowing temperature adjustments at the Platinum ZV Control – perfect for a child's room. When the sensor indicates the need, heated or cooled air is directed to the necessary zone for unprecedented comfort.

# COMFORT TAILORED TO EVERY ROOM IN YOUR HOME.

When your system is installed, your home is divided into different areas or "zones," each monitored by a sensor in constant contact with the Platinum ZV Control. When the system detects a temperature variance in a particular zone, it can direct heated or cooled air to that specific zone using carefully controlled modulating dampers in your ductwork. As a result, you get perfectly heated and cooled air wherever it's needed, along with the ability to adjust temperatures in different zones. So rooms that receive more sunlight won't have to be hotter than rooms that don't, and every bedroom gets a warm and cozy winter.