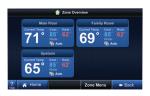

#### Zone Control

Monitor temperatures throughout your home at a glance, and adjust them as needed.