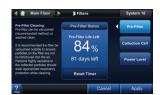

#### Alerts and Reminders

Detailed alerts remind you when it's time to change a filter, or time to call your dealer for maintenance.