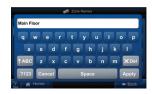

### Custom Zone Names

Zones can be given custom names, for example "Upstairs Bedroom" or "Home Office," for easy control.