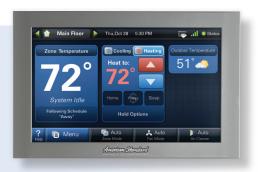

# The Platinum ZV's easy to use zoning interface.

### Custom Zone Names

Zones can be given custom names, for example "Upstairs Bedroom" or "Home Office," for easy control.

#### Zone Menu Screen

Places all important zoning features on one convenient screen.

# Scheduling

Heat and cool on your family's schedule, so you don't waste energy on an empty home.

#### Zone Control

Monitor temperatures throughout your home at a glance, and adjust them as needed.

## System History

View a detailed history of your system run time, and your energy consumption.