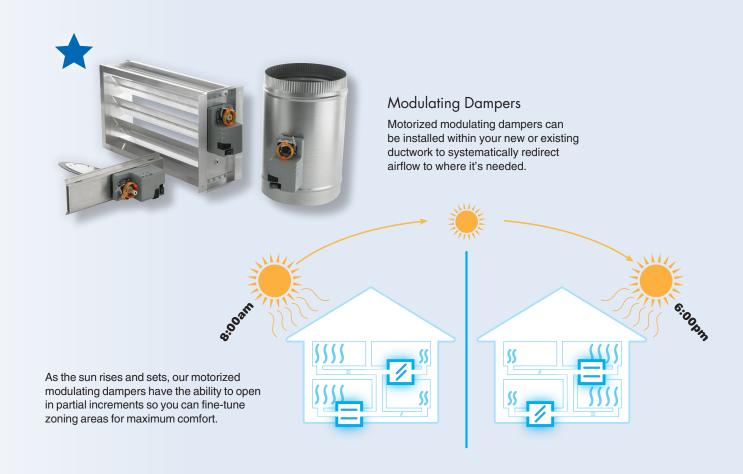

# COMFORT TAILORED TO EVERY ROOM IN YOUR HOME.

When your system is installed, your home is divided into different areas or "zones," each monitored by a sensor in constant contact with the Platinum ZV Control. When the system detects a temperature variance in a particular zone, it can direct heated or cooled air to that specific zone using carefully controlled modulating dampers in your ductwork. As a result, you get perfectly heated and cooled air wherever it's needed, along with the ability to adjust temperatures in different zones. So rooms that receive more sunlight won't have to be hotter than rooms that don't, and every bedroom gets a warm and cozy winter.